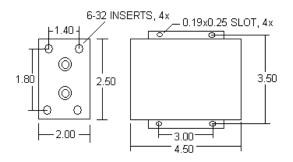

## **RPT5510 Series**

### **TEMPEST/COTS AC EMI Power Line Filter**

# RPT5510 TEMPEST / COTS TO 25A PERFORMANCE TO 10GHZ 70dB

## **Specifications**

Operating Freq.: 50/60 Hz

Max Operating Voltage: 250VAC Operating Temperature: 70°C Hipot Rating: 1500VDC (P/N - E)

Leakage Current: 3.5mA / Line (250V/60Hz)

Note: Leakage current is directly related to the line-ground caps in the filter. If higher leakage current is allowed, the caps can be increased to improve the low frequency

insertion loss.

**Terminations:** M5 Studs (-S)

Call for other termination types (e.g. Circular Mil

Connectors, etc).

Applications: TEMPEST / MIL-461 / DO-160



#### **Mechanicals**



## Part Number / Ordering

| RPT5510 | -X     | -T |
|---------|--------|----|
|         | (Amps) |    |
|         | 5      | S  |
|         | 10     |    |
|         | 15     |    |
|         | 25     |    |

## Typical CM Insertion Loss, 50ohm

10KHz: 10dB 100KHz: 40dB 500KHz: 60dB 1MHz - 10GHZ: 70dB