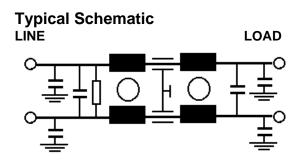

## **RPT5510 Series**

### **TEMPEST/COTS AC EMI Power Line Filter**

# RPT5510 TEMPEST / COTS TO 25A PERFORMANCE TO 10GHZ 70dB

## **Specifications**

Operating Freq.: 50/60 Hz

Max Operating Voltage: 250VAC Operating Temperature: 70°C Hipot Rating: 1500VDC (P/N - E)

Leakage Current: 3.5mA / Line (250V/60Hz)

Note: Leakage current is directly related to the line-ground caps in the filter. If higher leakage current is allowed, the caps can be increased to improve the low frequency

insertion loss.

**Terminations:** M5 Studs (-S)

Call for other termination types (e.g. Circular Mil

Connectors, etc).

Applications: TEMPEST / MIL-461 / DO-160



#### **Mechanicals**



## Part Number / Ordering

| RPT5510 | -X     | -T |
|---------|--------|----|
|         | (Amps) |    |
|         | 5      | S  |
|         | 10     |    |
|         | 15     |    |
|         | 25     |    |

## Typical CM Insertion Loss, 50ohm

10KHz: 10dB 100KHz: 40dB 500KHz: 60dB 1MHz - 10GHZ: 70dB