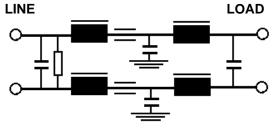

### RPM6400 Series

### MIL/COTS DC EMI Power Line Filter

# RPM6400 MILITARY / COTS TO 50A PERFORMANCE TO 10GHZ MIL-STD-461 / DO-160

## **Specifications**

**Operating Freq.:** DC

Max Operating Voltage: 400VDC Operating Temperature: 70°C Hipot Rating: 1500VDC (P/N - E) Terminations: M5 Studs (-S)

Call for other termination types (e.g. Circular Mil

Connectors, etc).

Applications: MIL-461 / DO-160

(Grounded and ungrounded returns)

## Part Number / Ordering

| RPM6400 | -X     | -T |
|---------|--------|----|
|         | (Amps) |    |
|         | 5      | S  |
|         | 10     |    |
|         | 25     |    |
|         | 50     |    |

## **Schematic**



#### Mechanicals

#### 5/10A



### 25/50A



NOTE: ALL DIMENSIONS IN INCHES FOR 50A, LENGTH IS 9.5"

## Typical Insertion Loss, 50ohm

| FREQ(MHz) | .01 | .15 | .5 | 1  | 10 | 1000 | 10000 |
|-----------|-----|-----|----|----|----|------|-------|
| CM, dB    | 30  | 50  | 60 | 60 | 70 | 70   | 70    |
| DM, dB    | 34  | 45  | 65 | 65 | 60 |      |       |