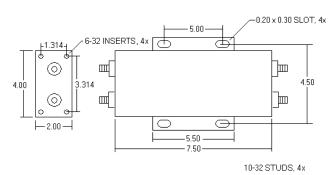

#### Mechanicals

### 25/50A

NOTE: ALL DIMENSIONS IN INCHES FOR 50A, LENGTH IS 9.5"