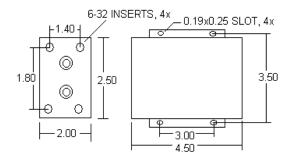

### RPM6400 Series

### MIL/COTS DC EMI Power Line Filter

# RPM6400 MILITARY / COTS TO 50A PERFORMANCE TO 10GHZ MIL-STD-461 / DO-160

## **Specifications**

**Operating Freq.:** DC

Max Operating Voltage: 400VDC Operating Temperature: 70°C Hipot Rating: 1500VDC (P/N - E) Terminations: M5 Studs (-S)

Call for other termination types (e.g. Circular Mil

Connectors, etc).

Applications: MIL-461 / DO-160

(Grounded and ungrounded returns)

## Part Number / Ordering

| RPM6400 | -X     | -T |
|---------|--------|----|
|         | (Amps) |    |
|         | 5      | S  |
|         | 10     |    |
|         | 25     |    |
|         | 50     |    |

## **Schematic**



#### Mechanicals

#### 5/10A



### 25/50A



NOTE: ALL DIMENSIONS IN INCHES FOR 50A, LENGTH IS 9.5"

## Typical Insertion Loss, 50ohm

| FREQ(MHz) | .01 | .15 | .5 | 1  | 10 | 1000 | 10000 |
|-----------|-----|-----|----|----|----|------|-------|
| CM, dB    | 30  | 50  | 60 | 60 | 70 | 70   | 70    |
| DM, dB    | 34  | 45  | 65 | 65 | 60 |      |       |